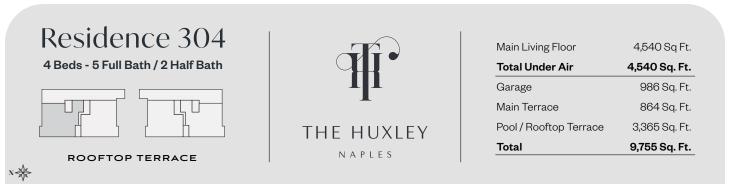

| Main Living Floor      | 4,540 Sq Ft.          |
|------------------------|-----------------------|
| Total Under Air        | 4,540 Sq. Ft.         |
| Garage                 | 986 Sq. Ft.           |
| Main Terrace           | 864 Sq. Ft.           |
| Pool / Rooftop Terrace | 3,365 Sq. Ft.         |
| Total                  | <b>9,755 Sq. F</b> t. |