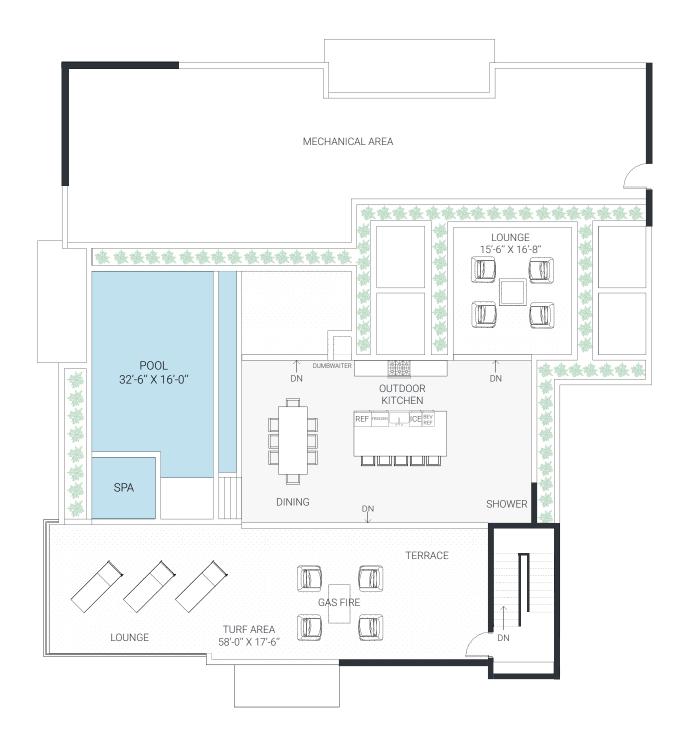

 1st Floor
 2,455 Sq Ft. (A/C)

 Main Living Floor
 4,216 Sq. Ft.

 Total Under Air
 6,671 Sq. Ft.

 Garage
 1,470 Sq. Ft.

 Terrace / Pool Area
 1,437 Sq. Ft.

 Garden Area
 427 Sq. Ft.

 Total
 10,005 Sq. Ft.

ORAL REPRESENTATIONS CANNOT BE RELIED UPON AS CORRECTLY STATING REPRESENTATIONS OF THE DEVELOPER. FOR CORRECT REPRESENTATIONS, MAKE REFERENCE TO THIS BROCHURE AND TO THE DOCUMENT SREGULIRED BY SECTION 718.503,FLORIDA STATUTES, TO BEFURNISHED BY A DEVELOPER TO A BUYER OR LESSEE. These materials are not intended to be an offer to sell, or solicitation to buy a unit in the condominium and no stem the self-gradient of the condominium and no stem that any solicitation, offer or sale of a unit in the condominium be made in the prospectus (offering circular) for the condominium and no stem that any solicitation, offer or sale of a unit in the condominium be made in, or to residents of, any state or country in which such activity would be unlawful. The purchase of real estate is a significant decision. Developer makes no representations oncerning any potential for future profit any future appreciation in value, any income potential, tax advantages, depreciation or investment potential regarding acquiring a unit, nor any monetary of financial advantages related to same. No statements or representations are made regarding thee conomic or tax benefits to be derived, if any, by buyer from acquiring and/or owning a unit. This project is being developed by TAG331, LLC. Purchasers shall look solely to developer with respect to any and all matters relating to the marketing and/or development of the condominium and with respect to the sales of units in the condominium. All images and designs depicted herein are artist sonceptual renderings.