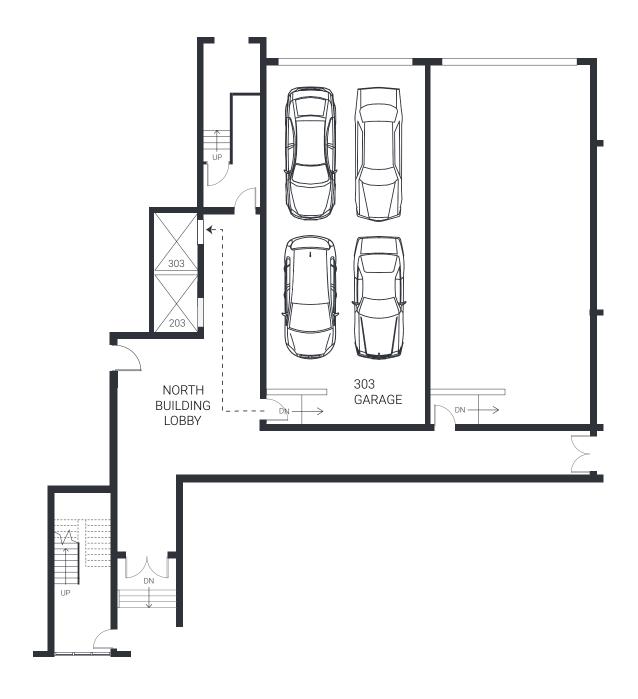

conomic or tax benefits to be derived, if any, by buyer from acquiring and/or owning a unit. This project is being developed by TAG331, LLC. Purchasers shall look solely to developer with respect to any and all matters relating to the marketing and/or development of the condominium and with respect to the sales of units in the condominium. All images and designs depicted herein are artist sonceptual renderings.







| Main Living Floor      | 4,540 Sq Ft.          |
|------------------------|-----------------------|
| Total Under Air        | 4,540 Sq. Ft.         |
| Garage                 | 986 Sq. Ft.           |
| Main Terrace           | 864 Sq. Ft.           |
| Pool / Rooftop Terrace | 3,365 Sq. Ft.         |
| Total                  | <b>9,755 Sq. F</b> t. |







































| Main Living Floor      | 4,540 Sq Ft.  |
|------------------------|---------------|
| Total Under Air        | 4,540 Sq. Ft. |
| Garage                 | 986 Sq. Ft.   |
| Main Terrace           | 864 Sq. Ft.   |
| Pool / Rooftop Terrace | 3,365 Sq. Ft. |
| Total                  | 9,755 Sq. Ft. |





ORAL REPRESENTATIONS CANNOT BE RELIED UPON AS CORRECTLY STATING REPRESENTATIONS OF THE DEVELOPER. FOR CORRECT REPRESENTATIONS, MAKE REFERENCE TO THIS BROCHURE AND TO THE DOCUMENTS RESULTED TYPE SECTION 718.503, FLORIDAS TATUTES, TO BEFLURNISHED BY A DEVELOPER TO A BUYER OR LESSEE. These materials are not intended to be an offer to sell, or solicitation to buy a unit in the condominium and no statements should be relied upon unless made in the prospectus of in the applicab