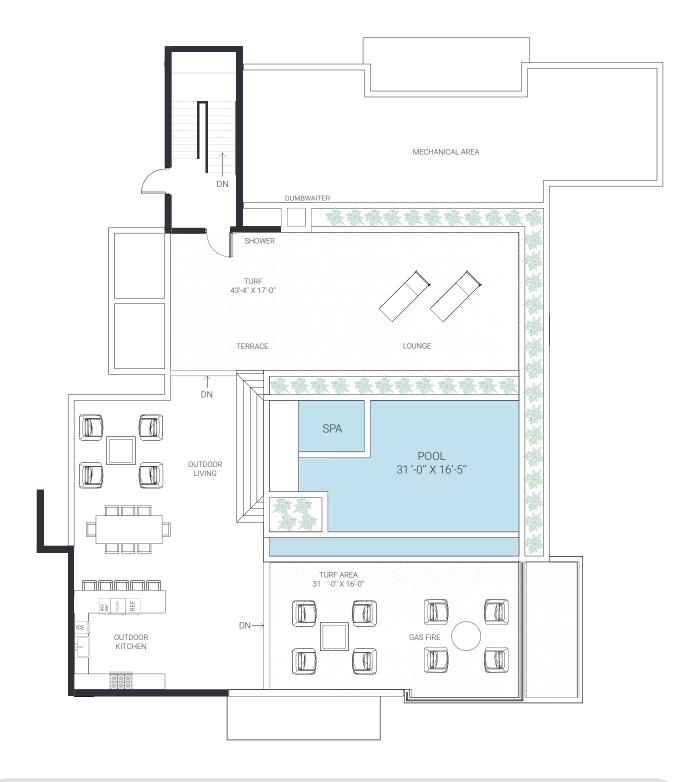

or tax benefits to be derived, if any, by buyer from acquiring and/or owning a unit. This project is being developed by TAG331, LLC. Purchasers shall look solely to developer with respect to any and all matters relating to the marketing and/or development of the condominium and with respect to the sales of units in the condominium. All images and designs depicted herein are artist sonceptual renderings.







| Main Living Floor      | 4,540 Sq Ft.          |
|------------------------|-----------------------|
| Total Under Air        | 4,540 Sq. Ft.         |
| Garage                 | 986 Sq. Ft.           |
| Main Terrace           | 864 Sq. Ft.           |
| Pool / Rooftop Terrace | 3,365 Sq. Ft.         |
| Total                  | <b>9,755 Sq. F</b> t. |







































| Main Living Floor      | 4,540 Sq Ft.  |
|------------------------|---------------|
| Total Under Air        | 4,540 Sq. Ft. |
| Garage                 | 986 Sq. Ft.   |
| Main Terrace           | 864 Sq. Ft.   |
| Pool / Rooftop Terrace | 3,365 Sq. Ft. |
| Total                  | 9,755 Sq. Ft. |





ORAL REPRESENTATIONS CANNOT BE RELIED UPON AS CORRECTLY STATING REPRESENTATIONS OF THE DEVELOPER. FOR CORRECT REPRESENTATIONS, MAKE REFERENCE TO THIS BROCHURE AND TO THE DOCUMENTS RESULTED TYPE SECTION 718.503, FLORIDAS TATUTES, TO BEFLURNISHED BY A DEVELOPER TO A BUYER OR LESSEE. These materials are not intended to be an offer to sell, or solicitation to buy a unit in the condominium and no statements should be relied upon unless made in the prospectus of in the applicable purch