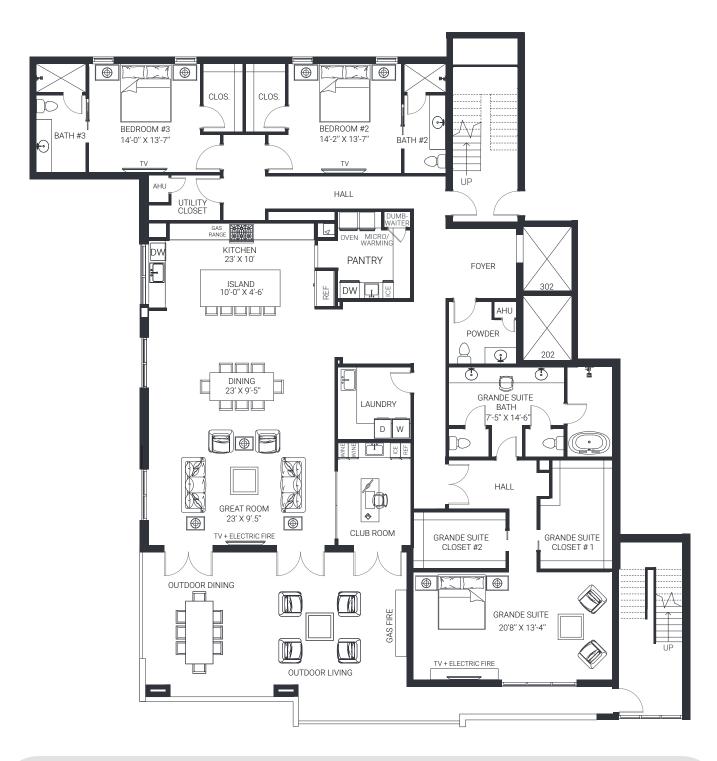

| Main Living Floor      | 4,540 Sq Ft.          |
|------------------------|-----------------------|
| Total Under Air        | 4,540 Sq. Ft.         |
| Garage                 | 986 Sq. Ft.           |
| Main Terrace           | 864 Sq. Ft.           |
| Pool / Rooftop Terrace | 3,365 Sq. Ft.         |
| Total                  | <b>9,755 Sq. F</b> t. |

| Main Living Floor      | 4,540 Sq Ft.  |
|------------------------|---------------|
| Total Under Air        | 4,540 Sq. Ft. |
| Garage                 | 986 Sq. Ft.   |
| Main Terrace           | 864 Sq. Ft.   |
| Pool / Rooftop Terrace | 3,365 Sq. Ft. |
| Total                  | 9,755 Sq. Ft. |