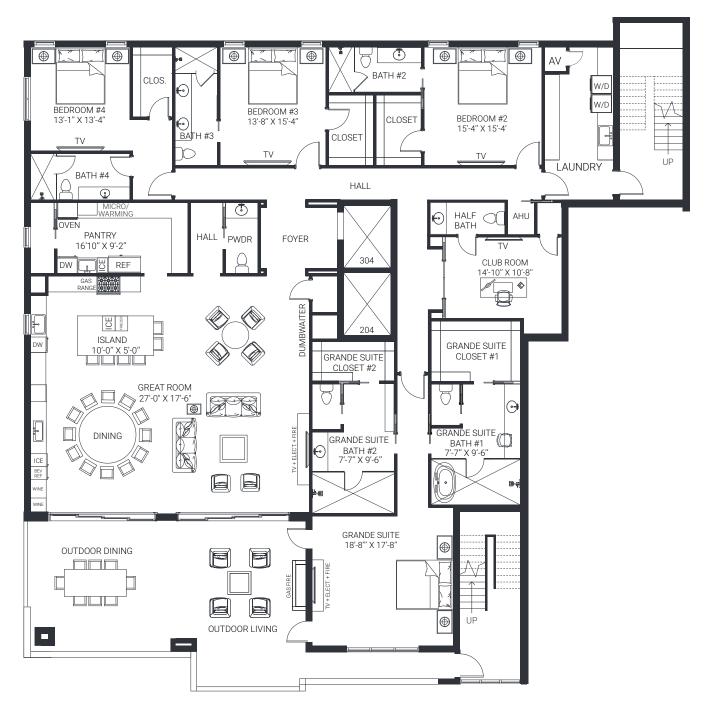

s in the condominium. All images and designs depicted herein are artist sonceptual renderings.







| Main Living Floor      | 4,540 Sq Ft.          |
|------------------------|-----------------------|
| Total Under Air        | 4,540 Sq. Ft.         |
| Garage                 | 986 Sq. Ft.           |
| Main Terrace           | 864 Sq. Ft.           |
| Pool / Rooftop Terrace | 3,365 Sq. Ft.         |
| Total                  | <b>9,755 Sq. F</b> t. |







































| Main Living Floor      | 4,540 Sq Ft.  |
|------------------------|---------------|
| Total Under Air        | 4,540 Sq. Ft. |
| Garage                 | 986 Sq. Ft.   |
| Main Terrace           | 864 Sq. Ft.   |
| Pool / Rooftop Terrace | 3,365 Sq. Ft. |
| Total                  | 9,755 Sq. Ft. |





ORAL REPRESENTATIONS CANNOT BE RELIED UPON AS CORRECTLY STATING REPRESENTATIONS OF THE DEVELOPER. FOR CORRECT REPRESENTATIONS, MAKE REFERENCE TO THIS BROCHURE AND TO THE DOCUMENTS RESULTED TYPE SECTION 718.503, FLORIDAS TATUTES, TO BEFLURNISHED BY A DEVELOPER TO A BUYER OR LESSEE. These materials are not intended to be an offer to sell, or solicitation to buy a unit in the condominium and no statements should be relied upon unless made in the prospectus of in the applicable purchase agreement. In no event shall any solicitation, offer or sale of a unit in the condominium be made in, or to residents of, any state or country in which such activity would be unlawful. The purchase of real estate is a significant decision. Developer makes no representations concerning any potential for futu