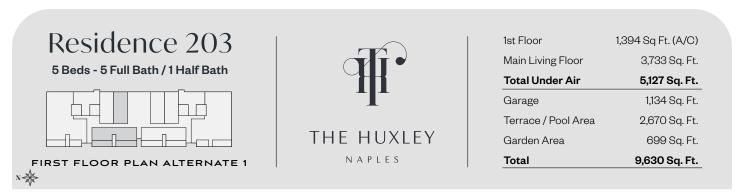

se of real estate is a significant decision. Developer makes no representations oncerning any potential for future profit any future appreciation in value, any income potential, tax advantages, depreciation or investment potential regarding acquiring a unit, nor any monetary of financial advantages related to same. No statements or representations are made regarding thee conomic or tax benefits to be derived, if any, by buyer from acquiring and/or owning a unit. This project is being developed by TAG331, LLC. Purchasers shall look solely to developer with respect to any and all matters relating to the marketing and/or development of the condominium and with respect to the sales of units in the condominium. All images and designs depicted herein are artist sonceptual renderings.



























 1st Floor
 2,455 Sq Ft. (A/C)

 Main Living Floor
 4,216 Sq. Ft.

 Total Under Air
 6,671 Sq. Ft.

 Garage
 1,470 Sq. Ft.

 Terrace / Pool Area
 1,437 Sq. Ft.

 Garden Area
 427 Sq. Ft.

 Total
 10,005 Sq. Ft.





ORAL REPRESENTATIONS CANNOT BE RELIED UPON AS CORRECTLY STATING REPRESENTATIONS OF THE DEVELOPER. FOR CORRECT REPRESENTATIONS, MAKE REFERENCE TO THIS BROCHURE AND TO THE DOCUMENT SREGULIRED BY SECTION 718.503,FLORIDA STATUTES, TO BEFURNISHED BY A DEVELOPER TO A BUYER OR LESSEE. These materials are not intended to be an offer to sell, or solicitation to buy a unit in the condominium and no stem the self-gradient of the condominium and no stem that any solicitation, offer or sale of a unit in the condominium be made in the prospectus (offering circular) for the co