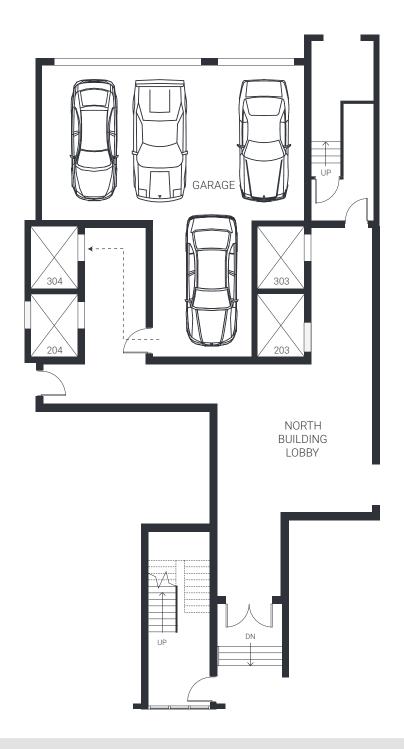

ax benefits to be derived, if any, by buyer from acquiring and/or owning a unit. This project is being developed by TAG331, LLC. Purchasers shall look solely to developer with respect to any and all matters relating to the marketing and/or development of the condominium and with respect to the sales of units in the condominium. All images and designs depicted herein are artist sonceptual renderings.







| Main Living Floor      | 4,540 Sq Ft.          |
|------------------------|-----------------------|
| Total Under Air        | 4,540 Sq. Ft.         |
| Garage                 | 986 Sq. Ft.           |
| Main Terrace           | 864 Sq. Ft.           |
| Pool / Rooftop Terrace | 3,365 Sq. Ft.         |
| Total                  | <b>9,755 Sq. F</b> t. |







































| Main Living Floor      | 4,540 Sq Ft.  |
|------------------------|---------------|
| Total Under Air        | 4,540 Sq. Ft. |
| Garage                 | 986 Sq. Ft.   |
| Main Terrace           | 864 Sq. Ft.   |
| Pool / Rooftop Terrace | 3,365 Sq. Ft. |
| Total                  | 9,755 Sq. Ft. |





ORAL REPRESENTATIONS CANNOT BE RELIED UPON AS CORRECTLY STATING REPRESENTATIONS OF THE DEVELOPER. FOR CORRECT REPRESENTATIONS, MAKE REFERENCE TO THIS BROCHURE AND TO THE DOCUMENTS RESULTED TYPE SECTION 718.503, FLORIDAS TATUTES, TO BEFLURNISHED BY A DEVELOPER TO A BUYER OR LESSEE. These materials are not intended to be an offer to sell, or solicitation to buy a unit in the condominium and no statements should be relied upon unless made in the prospectus of in the applicable purchase