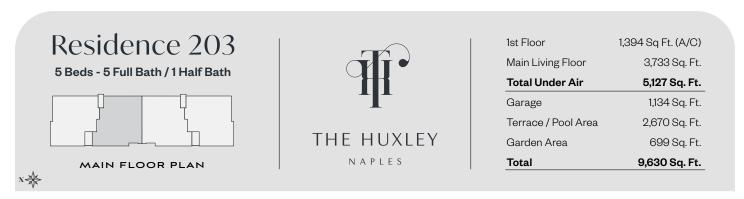

 1st Floor
 2,455 Sq Ft. (A/C)

 Main Living Floor
 4,216 Sq. Ft.

 Total Under Air
 6,671 Sq. Ft.

 Garage
 1,470 Sq. Ft.

 Terrace / Pool Area
 1,437 Sq. Ft.

 Garden Area
 427 Sq. Ft.

 Total
 10,005 Sq. Ft.

ORAL REPRESENTATIONS CANNOT BE RELIED UPON AS CORRECTLY STATING REPRESENTATIONS OF THE DEVELOPER. FOR CORRECT REPRESENTATIONS, MAKE REFERENCE TO THIS BROCHURE AND TO THE DOCUMENT SREGULIRED BY SECTION 718.503,FLORIDA STATUTES, TO BEFURNISHED BY A DEVELOPER TO A BUYER OR LESSEE. These materials are not intended to be an offer to sell, or solicitation to buy a unit in the condominium and no stem the self-gradient of the condominium and no stem that any solicitation, offer or sale of a unit in the condominium be made in the prospectus (offering circular) for the condominium and no stem that any solicitation, offer or sale of a unit in the condominium be made in, or to residents of, any state or country in which such activity would be unlawful. The purchase of real estate is a significant decision. Developer makes no representations oncerning any potential for future profit any future appreciation in value, any income potential, tax advantages, depreciation or investment potential regarding acquiring a unit, nor any monetary of financial advantages related to same. No statements or representations are made regarding thee conomic or tax benefits to be derived, if any, by buyer from acquiring and/or owning a unit. This project is being developed by TAG331, LLC. Purchasers shall look solely to developer with respect to any and all matters relating to the marketing and/or development of the condominium and with respect to the sales of units in the condominium. All images and designs depicted herein are artist sonceptual renderings.