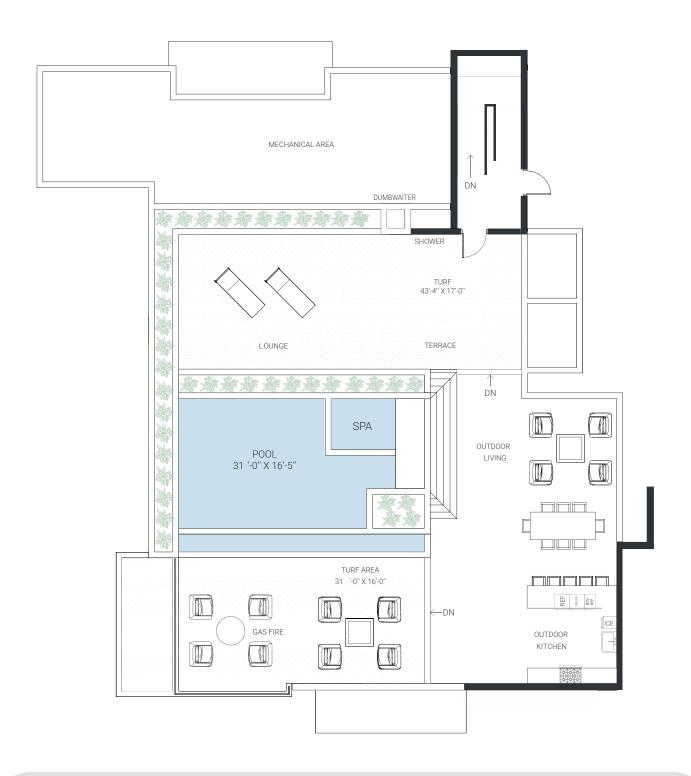

| Main Living Floor      | 4,540 Sq Ft.          |
|------------------------|-----------------------|
| Total Under Air        | 4,540 Sq. Ft.         |
| Garage                 | 986 Sq. Ft.           |
| Main Terrace           | 864 Sq. Ft.           |
| Pool / Rooftop Terrace | 3,365 Sq. Ft.         |
| Total                  | <b>9,755 Sq. F</b> t. |