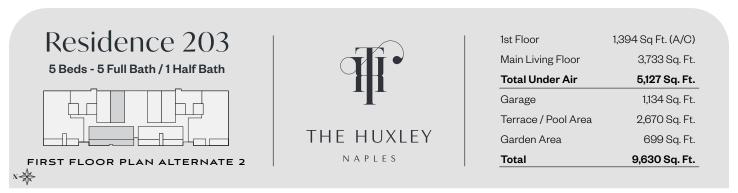

f real estate is a significant decision. Developer makes no representations oncerning any potential for future profit any future appreciation in value, any income potential, tax advantages, depreciation or investment potential regarding acquiring a unit, nor any monetary of financial advantages related to same. No statements or representations are made regarding thee conomic or tax benefits to be derived, if any, by buyer from acquiring and/or owning a unit. This project is being developed by TAG331, LLC. Purchasers shall look solely to developer with respect to any and all matters relating to the marketing and/or development of the condominium and with respect to the sales of units in the condominium. All images and designs depicted herein are artist sonceptual renderings.



























 1st Floor
 2,455 Sq Ft. (A/C)

 Main Living Floor
 4,216 Sq. Ft.

 Total Under Air
 6,671 Sq. Ft.

 Garage
 1,470 Sq. Ft.

 Terrace / Pool Area
 1,437 Sq. Ft.

 Garden Area
 427 Sq. Ft.

 Total
 10,005 Sq. Ft.





ORAL REPRESENTATIONS CANNOT BE RELIED UPON AS CORRECTLY STATING REPRESENTATIONS OF THE DEVELOPER. FOR CORRECT REPRESENTATIONS, MAKE REFERENCE TO THIS BROCHURE AND TO THE DOCUMENT SREGULIRED BY SECTION 718.503,FLORIDA STATUTES, TO BEFURNISHED BY A DEVELOPER TO A BUYER OR LESSEE. These materials are not intended to be an offer to sell, or solicitation to buy a unit in the condominium and no stem the self-gradient of the condominium and no stem that any solicitation, offer or sale of a unit in the condominium be made in the prospectus (offering circular) for the condom