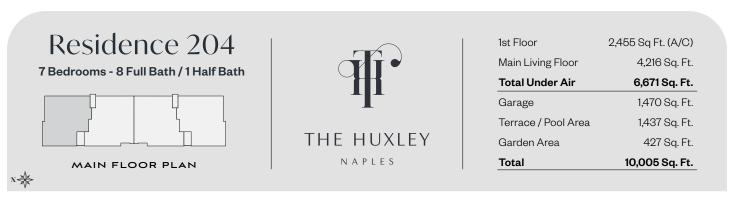

 1st Floor
 2,455 Sq Ft. (A/C)

 Main Living Floor
 4,216 Sq. Ft.

 Total Under Air
 6,671 Sq. Ft.

 Garage
 1,470 Sq. Ft.

 Terrace / Pool Area
 1,437 Sq. Ft.

 Garden Area
 427 Sq. Ft.

 Total
 10,005 Sq. Ft.

ORAL REPRESENTATIONS CANNOT BE RELIED UPON AS CORRECTLY STATING REPRESENTATIONS OF THE DEVELOPER. FOR CORRECT REPRESENTATIONS, MAKE REFERENCE TO THIS BROCHURE AND TO THE DOCUMENT SREGULIRED BY SECTION 718.503,FLORIDA STATUTES, TO BEFURNISHED BY A DEVELOPER TO A BUYER OR LESSEE. These materials are not intended to be an offer to sell, or solicitation to buy a unit in the condominium and no stem the self-gradient of the condominium and no stem that any solicitation, offer or sale of a unit in the condominium be made in the prospectus (offering circular) for the condominium and no stem that any solicitation, offer or sale of a unit in the condominium be made in, or to residents of, any state or country in which such activity would be unlawful. The purchase of real estate is a significant decision. Developer makes no representations oncerning any potential for future profit any future appreciation in value, any income potential, tax advantages, depreciation or investment potential regarding acquiring a unit, nor any monetary of financial advantages related to same. No statements or representations are made regarding thee conomic or tax benefits to be derived, if any, by buyer from acquiring and/or owning a unit. This project is being developed by TAG331, LLC. Purchasers shall look solely to developer with respect to any and all matters relating to the marketing and/or development of the condominium and with respect to the sales of units in the condominium. All images and designs depicted herein are artist sonceptual renderings.