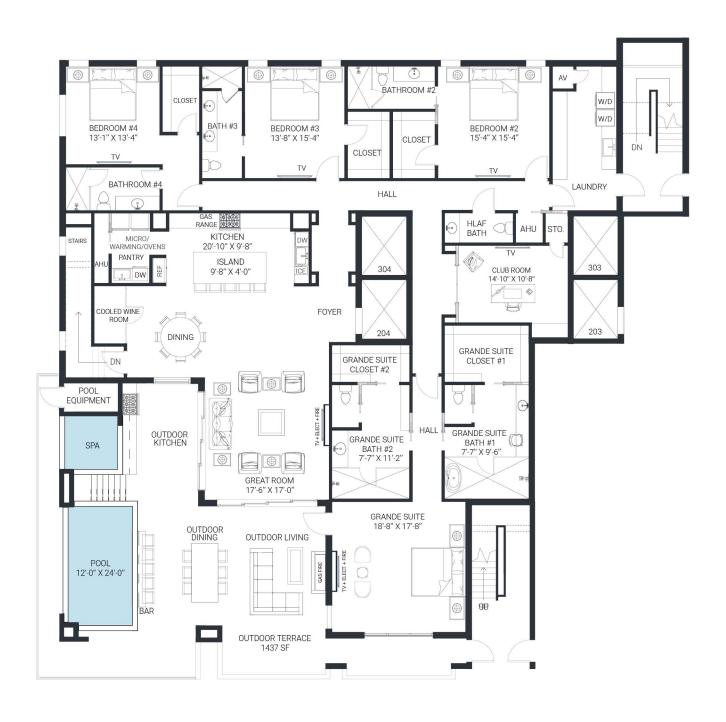

 1st Floor
 2,455 Sq Ft. (A/C)

 Main Living Floor
 4,216 Sq. Ft.

 Total Under Air
 6,671 Sq. Ft.

 Garage
 1,470 Sq. Ft.

 Terrace / Pool Area
 1,437 Sq. Ft.

 Garden Area
 427 Sq. Ft.

 Total
 10,005 Sq. Ft.

ORAL REPRESENTATIONS CANNOT BE RELIED UPON AS CORRECTLY STATING REPRESENTATIONS OF THE DEVELOPER. FOR CORRECT REPRESENTATIONS, MAKE REFERENCE TO THIS BROCHURE AND TO THE DOCUMENT SREGULIRED BY SECTION 718.503,FLORIDA STATUTES, TO BEFURNISHED BY A DEVELOPER TO A BUYER OR LESSEE. These materials are not intended to be an offer to sell, or solicitation to buy a unit in the condominium and no stem the self-gradient of the condominium and no stem that any solicitation, offer or sale of a unit in the condominium be made in the prospectus (offering circular) for the condominium and no stem that any solicitation, offer or sale of a unit in the condominium be made in, or to residents of, any state or country in which such activity would be unlawful. The purchase of real estate is a significant decision. Developer makes no representations oncerning any potential for future profit any future appreciation in value, any income potential, tax advantages, depreciation or investment potential regarding acquiring a unit, nor any monetary of financial advantages related to same. No statements or representations are made regarding thee conomic or tax benefits to be derived, if any, by buyer from acquiring and/or owning a unit. This project is being developed by TAG331, LLC. Purchasers shall look solely to developer with respect to any and all matters relating to the marketing and/or development of the condominium and with respect to the sales of units in the condominium. All images and designs depicted herein are artist sonceptual renderings.