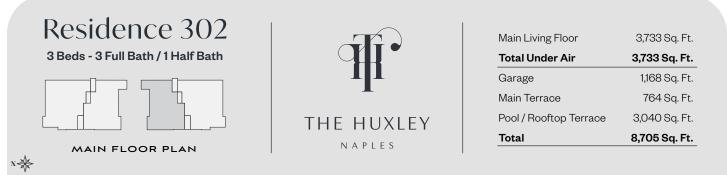

| Main Living Floor      | 4,540 Sq Ft.          |
|------------------------|-----------------------|
| Total Under Air        | 4,540 Sq. Ft.         |
| Garage                 | 986 Sq. Ft.           |
| Main Terrace           | 864 Sq. Ft.           |
| Pool / Rooftop Terrace | 3,365 Sq. Ft.         |
| Total                  | <b>9,755 Sq. F</b> t. |

| Main Living Floor      | 4,540 Sq Ft.  |
|------------------------|---------------|
| Total Under Air        | 4,540 Sq. Ft. |
| Garage                 | 986 Sq. Ft.   |
| Main Terrace           | 864 Sq. Ft.   |
| Pool / Rooftop Terrace | 3,365 Sq. Ft. |
| Total                  | 9,755 Sq. Ft. |