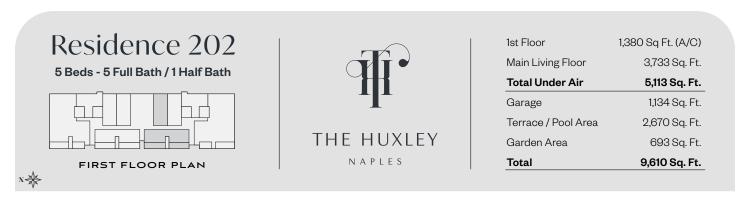

e purchase of real estate is a significant decision. Developer makes no representations oncerning any potential for future profit any future appreciation in value, any income potential, tax advantages, depreciation or investment potential regarding acquiring a unit, nor any monetary of financial advantages related to same. No statements or representations are made regarding thee conomic or tax benefits to be derived, if any, by buyer from acquiring and/or owning a unit. This project is being developed by TAG331, LLC. Purchasers shall look solely to developer with respect to any and all matters relating to the marketing and/or development of the condominium and with respect to the sales of units in the condominium. All images and designs depicted herein are artist sonceptual renderings.



























 1st Floor
 2,455 Sq Ft. (A/C)

 Main Living Floor
 4,216 Sq. Ft.

 Total Under Air
 6,671 Sq. Ft.

 Garage
 1,470 Sq. Ft.

 Terrace / Pool Area
 1,437 Sq. Ft.

 Garden Area
 427 Sq. Ft.

 Total
 10,005 Sq. Ft.





ORAL REPRESENTATIONS CANNOT BE RELIED UPON AS CORRECTLY STATING REPRESENTATIONS OF THE DEVELOPER. FOR CORRECT REPRESENTATIONS, MAKE REFERENCE TO THIS BROCHURE AND TO THE DOCUMENT SREGULIRED BY SECTION 718.503,FLORIDA STATUTES, TO BEFURNISHED BY A DEVELOPER TO A BUYER OR LESSEE. These materials are not intended to be an offer to sell, or solicitation to buy a unit in the condominium and no stem the self-gradient of the condominium and no stem that any solicitation, offer or sale of a unit in the condominium be made in the prospectus (offering circular) fo