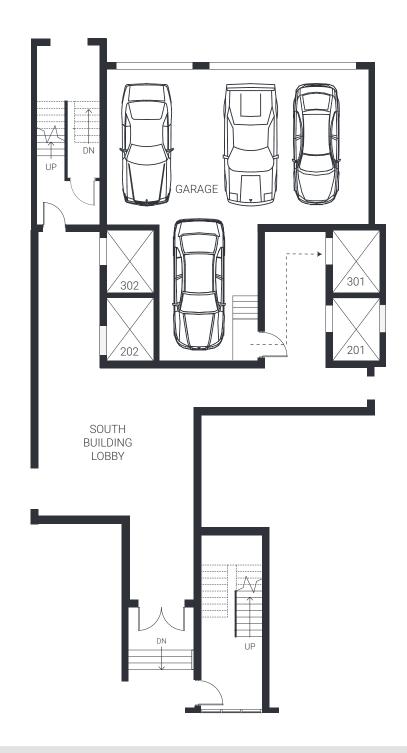

The purchase of real estate is a significant decision. Developer makes no representations oncerning any potential for future profit any future appreciation in value, any income potential, tax advantages, depreciation or investment potential regarding acquiring a unit, nor any monetary of financial advantages related to same. No statements or representations are made regarding thee conomic or tax benefits to be derived, if any, by buyer from acquiring and/or owning a unit. This project is being developed by TAG331, LLC. Purchasers shall look solely to developer with respect to any and all matters relating to the marketing and/or development of the condominium and with respect to the sales of units in the condominium. All images and designs depicted herein are artist sonceptual renderings.







| Main Living Floor      | 4,540 Sq Ft.          |
|------------------------|-----------------------|
| Total Under Air        | 4,540 Sq. Ft.         |
| Garage                 | 986 Sq. Ft.           |
| Main Terrace           | 864 Sq. Ft.           |
| Pool / Rooftop Terrace | 3,365 Sq. Ft.         |
| Total                  | <b>9,755 Sq. F</b> t. |







































| Main Living Floor      | 4,540 Sq Ft.  |
|------------------------|---------------|
| Total Under Air        | 4,540 Sq. Ft. |
| Garage                 | 986 Sq. Ft.   |
| Main Terrace           | 864 Sq. Ft.   |
| Pool / Rooftop Terrace | 3,365 Sq. Ft. |
| Total                  | 9,755 Sq. Ft. |





ORAL REPRESENTATIONS CANNOT BE RELIED UPON AS CORRECTLY STATING REPRESENTATIONS OF THE DEVEL