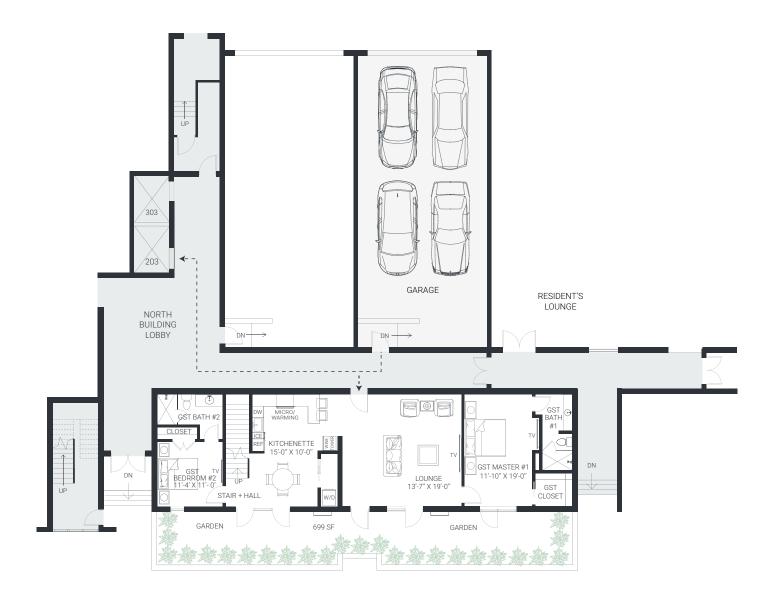

of real estate is a significant decision. Developer makes no representations oncerning any potential for future profit any future appreciation in value, any income potential, tax advantages, depreciation or investment potential regarding acquiring a unit, nor any monetary of financial advantages related to same. No statements or representations are made regarding thee conomic or tax benefits to be derived, if any, by buyer from acquiring and/or owning a unit. This project is being developed by TAG331, LLC. Purchasers shall look solely to developer with respect to any and all matters relating to the marketing and/or development of the condominium and with respect to the sales of units in the condominium. All images and designs depicted herein are artist sonceptual renderings.



























 1st Floor
 2,455 Sq Ft. (A/C)

 Main Living Floor
 4,216 Sq. Ft.

 Total Under Air
 6,671 Sq. Ft.

 Garage
 1,470 Sq. Ft.

 Terrace / Pool Area
 1,437 Sq. Ft.

 Garden Area
 427 Sq. Ft.

 Total
 10,005 Sq. Ft.





ORAL REPRESENTATIONS CANNOT BE RELIED UPON AS CORRECTLY STATING REPRESENTATIONS OF THE DEVELOPER. FOR CORRECT REPRESENTATIONS, MAKE REFERENCE TO THIS BROCHURE AND TO THE DOCUMENT SREGULIRED BY SECTION 718.503,FLORIDA STATUTES, TO BEFURNISHED BY A DEVELOPER TO A BUYER OR LESSEE. These materials are not intended to be an offer to sell, or solicitation to buy a unit in the condominium and no stem the self-gradient of the condominium and no stem that any solicitation, offer or sale of a unit in the condominium be made in the prospectus (offering circular) for the cond