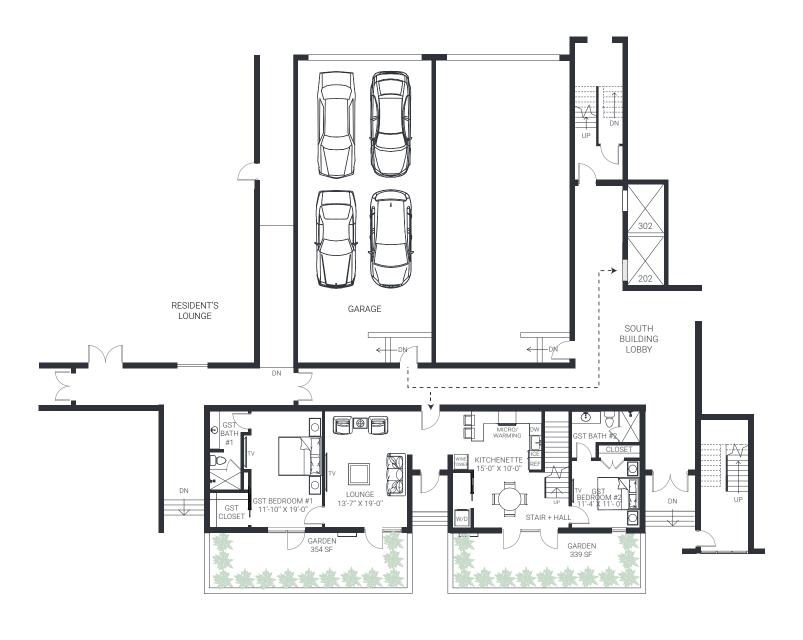

The purchase of real estate is a significant decision. Developer makes no representations oncerning any potential for future profit any future appreciation in value, any income potential, tax advantages, depreciation or investment potential regarding acquiring a unit, nor any monetary of financial advantages related to same. No statements or representations are made regarding thee conomic or tax benefits to be derived, if any, by buyer from acquiring and/or owning a unit. This project is being developed by TAG331, LLC. Purchasers shall look solely to developer with respect to any and all matters relating to the marketing and/or development of the condominium and with respect to the sales of units in the condominium. All images and designs depicted herein are artist sonceptual renderings.



























 1st Floor
 2,455 Sq Ft. (A/C)

 Main Living Floor
 4,216 Sq. Ft.

 Total Under Air
 6,671 Sq. Ft.

 Garage
 1,470 Sq. Ft.

 Terrace / Pool Area
 1,437 Sq. Ft.

 Garden Area
 427 Sq. Ft.

 Total
 10,005 Sq. Ft.





ORAL REPRESENTATIONS CANNOT BE RELIED UPON AS CORRECTLY STATING REPRESENTATIONS OF THE DEVELOPER. FOR CORRECT REPRESENTATIONS, MAKE REFERENCE TO THIS BROCHURE AND TO THE DOCUMENT SREGULIRED BY SECTION 718.503,FLORIDA STATUTES, TO BEFURNISHED BY A DEVELOPER TO A BUYER OR LESSEE. These materials are not intended to be an offer to sell, or solicitation to buy a unit in the condominium and no stem the self-gradient of the condominium and no stem that any solicitation, offer or sale of a unit in the condominium be made in the prospectus (offering circular)