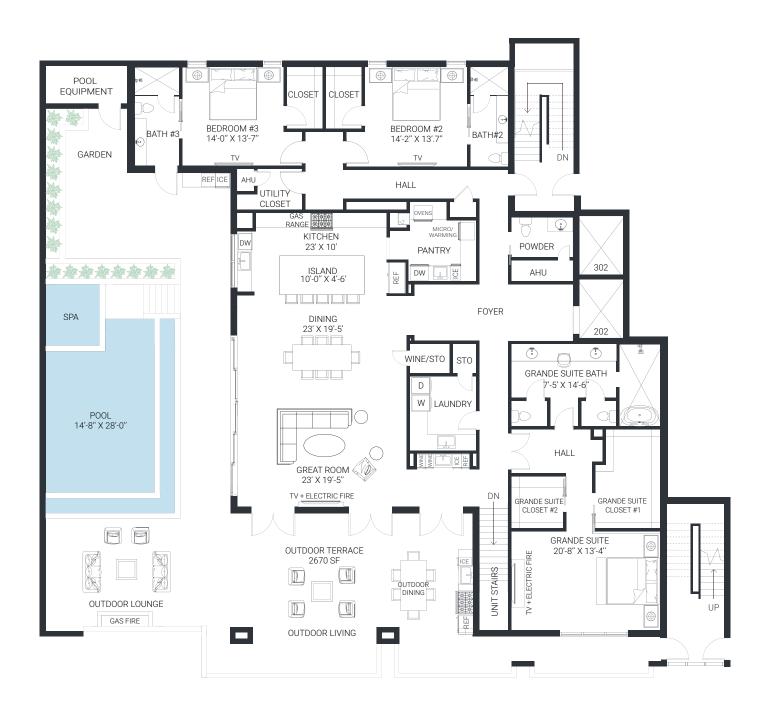

purchase of real estate is a significant decision. Developer makes no representations oncerning any potential for future profit any future appreciation in value, any income potential, tax advantages, depreciation or investment potential regarding acquiring a unit, nor any monetary of financial advantages related to same. No statements or representations are made regarding thee conomic or tax benefits to be derived, if any, by buyer from acquiring and/or owning a unit. This project is being developed by TAG331, LLC. Purchasers shall look solely to developer with respect to any and all matters relating to the marketing and/or development of the condominium and with respect to the sales of units in the condominium. All images and designs depicted herein are artist sonceptual renderings.



























 1st Floor
 2,455 Sq Ft. (A/C)

 Main Living Floor
 4,216 Sq. Ft.

 Total Under Air
 6,671 Sq. Ft.

 Garage
 1,470 Sq. Ft.

 Terrace / Pool Area
 1,437 Sq. Ft.

 Garden Area
 427 Sq. Ft.

 Total
 10,005 Sq. Ft.





ORAL REPRESENTATIONS CANNOT BE RELIED UPON AS CORRECTLY STATING REPRESENTATIONS OF THE DEVELOPER. FOR CORRECT REPRESENTATIONS, MAKE REFERENCE TO THIS BROCHURE AND TO THE DOCUMENT SREGULIRED BY SECTION 718.503,FLORIDA STATUTES, TO BEFURNISHED BY A DEVELOPER TO A BUYER OR LESSEE. These materials are not intended to be an offer to sell, or solicitation to buy a unit in the condominium and no stem the self-gradient of the condominium and no stem that any solicitation, offer or sale of a unit in the condominium be made in the prospectus (offering circular) for