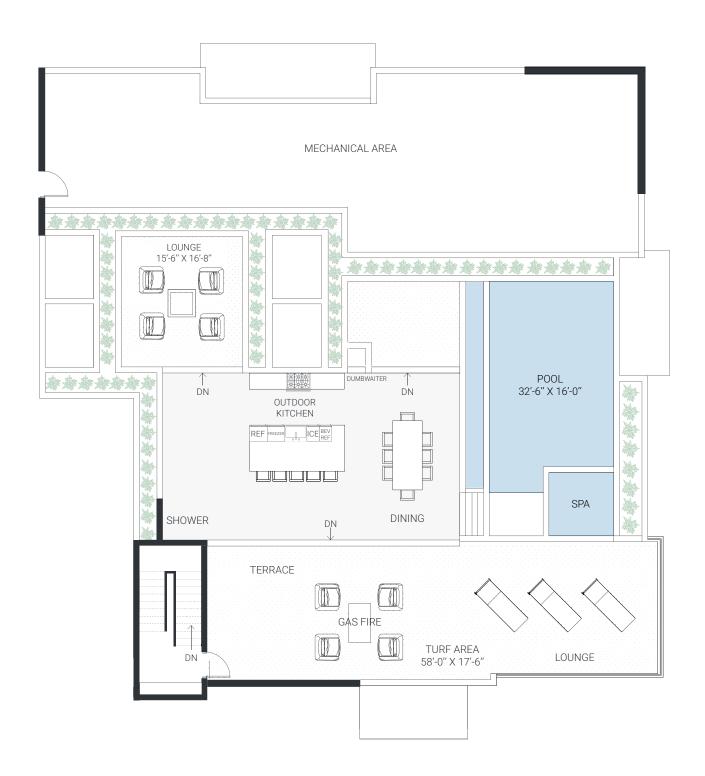

| Main Living Floor      | 4,540 Sq Ft.  |
|------------------------|---------------|
| Total Under Air        | 4,540 Sq. Ft. |
| Garage                 | 986 Sq. Ft.   |
| Main Terrace           | 864 Sq. Ft.   |
| Pool / Rooftop Terrace | 3,365 Sq. Ft. |
| Total                  | 9,755 Sq. Ft. |