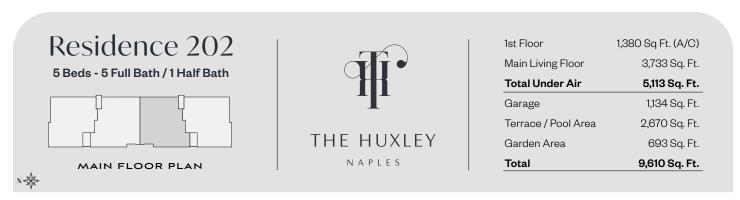

rchase of real estate is a significant decision. Developer makes no representations oncerning any potential for future profit any future appreciation in value, any income potential, tax advantages, depreciation or investment potential regarding acquiring a unit, nor any monetary of financial advantages related to same. No statements or representations are made regarding thee conomic or tax benefits to be derived, if any, by buyer from acquiring and/or owning a unit. This project is being developed by TAG331, LLC. Purchasers shall look solely to developer with respect to any and all matters relating to the marketing and/or development of the condominium and with respect to the sales of units in the condominium. All images and designs depicted herein are artist sonceptual renderings.



























 1st Floor
 2,455 Sq Ft. (A/C)

 Main Living Floor
 4,216 Sq. Ft.

 Total Under Air
 6,671 Sq. Ft.

 Garage
 1,470 Sq. Ft.

 Terrace / Pool Area
 1,437 Sq. Ft.

 Garden Area
 427 Sq. Ft.

 Total
 10,005 Sq. Ft.





ORAL REPRESENTATIONS CANNOT BE RELIED UPON AS CORRECTLY STATING REPRESENTATIONS OF THE DEVELOPER. FOR CORRECT REPRESENTATIONS, MAKE REFERENCE TO THIS BROCHURE AND TO THE DOCUMENT SREGULIRED BY SECTION 718.503,FLORIDA STATUTES, TO BEFURNISHED BY A DEVELOPER TO A BUYER OR LESSEE. These materials are not intended to be an offer to sell, or solicitation to buy a unit in the condominium and no stem the self-gradient of the condominium and no stem that any solicitation, offer or sale of a unit in the condominium be made in the prospectus (offering circular) for th