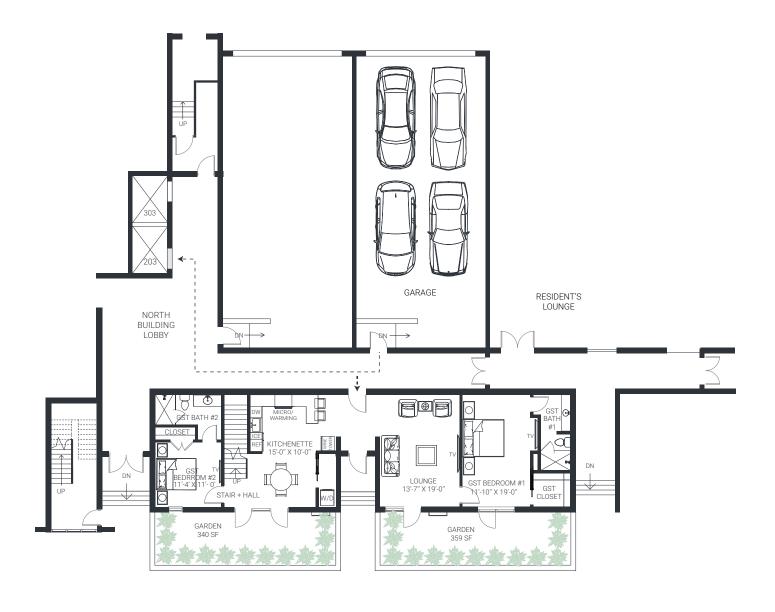

hase of real estate is a significant decision. Developer makes no representations oncerning any potential for future profit any future appreciation in value, any income potential, tax advantages, depreciation or investment potential regarding acquiring a unit, nor any monetary of financial advantages related to same. No statements or representations are made regarding thee conomic or tax benefits to be derived, if any, by buyer from acquiring and/or owning a unit. This project is being developed by TAG331, LLC. Purchasers shall look solely to developer with respect to any and all matters relating to the marketing and/or development of the condominium and with respect to the sales of units in the condominium. All images and designs depicted herein are artist sonceptual renderings.



























 1st Floor
 2,455 Sq Ft. (A/C)

 Main Living Floor
 4,216 Sq. Ft.

 Total Under Air
 6,671 Sq. Ft.

 Garage
 1,470 Sq. Ft.

 Terrace / Pool Area
 1,437 Sq. Ft.

 Garden Area
 427 Sq. Ft.

 Total
 10,005 Sq. Ft.





ORAL REPRESENTATIONS CANNOT BE RELIED UPON AS CORRECTLY STATING REPRESENTATIONS OF THE DEVELOPER. FOR CORRECT REPRESENTATIONS, MAKE REFERENCE TO THIS BROCHURE AND TO THE DOCUMENT SREGULIRED BY SECTION 718.503,FLORIDA STATUTES, TO BEFURNISHED BY A DEVELOPER TO A BUYER OR LESSEE. These materials are not intended to be an offer to sell, or solicitation to buy a unit in the condominium and no stem the self-gradient of the condominium and no stem that any solicitation, offer or sale of a unit in the condominium be made in the prospectus (offering circular) for the