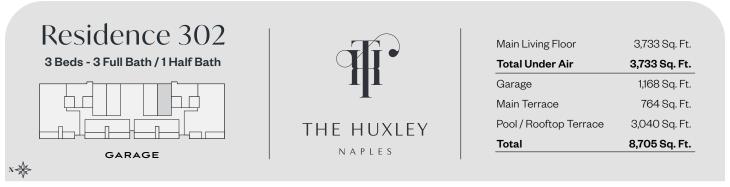

| Main Living Floor      | 4,540 Sq Ft.          |
|------------------------|-----------------------|
| Total Under Air        | 4,540 Sq. Ft.         |
| Garage                 | 986 Sq. Ft.           |
| Main Terrace           | 864 Sq. Ft.           |
| Pool / Rooftop Terrace | 3,365 Sq. Ft.         |
| Total                  | <b>9,755 Sq. F</b> t. |

| Main Living Floor      | 4,540 Sq Ft.  |
|------------------------|---------------|
| Total Under Air        | 4,540 Sq. Ft. |
| Garage                 | 986 Sq. Ft.   |
| Main Terrace           | 864 Sq. Ft.   |
| Pool / Rooftop Terrace | 3,365 Sq. Ft. |
| Total                  | 9,755 Sq. Ft. |