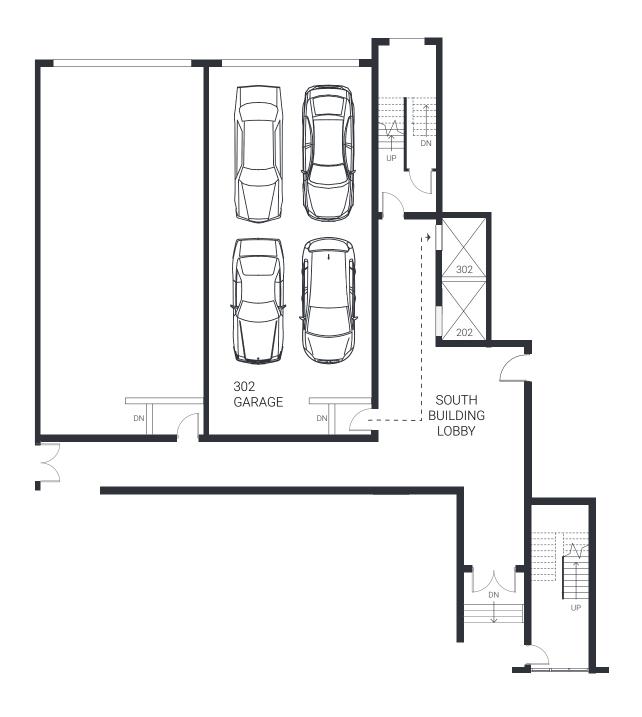

| Main Living Floor      | 4,540 Sq Ft.          |
|------------------------|-----------------------|
| Total Under Air        | 4,540 Sq. Ft.         |
| Garage                 | 986 Sq. Ft.           |
| Main Terrace           | 864 Sq. Ft.           |
| Pool / Rooftop Terrace | 3,365 Sq. Ft.         |
| Total                  | <b>9,755 Sq. F</b> t. |

| Main Living Floor      | 4,540 Sq Ft.  |
|------------------------|---------------|
| Total Under Air        | 4,540 Sq. Ft. |
| Garage                 | 986 Sq. Ft.   |
| Main Terrace           | 864 Sq. Ft.   |
| Pool / Rooftop Terrace | 3,365 Sq. Ft. |
| Total                  | 9,755 Sq. Ft. |