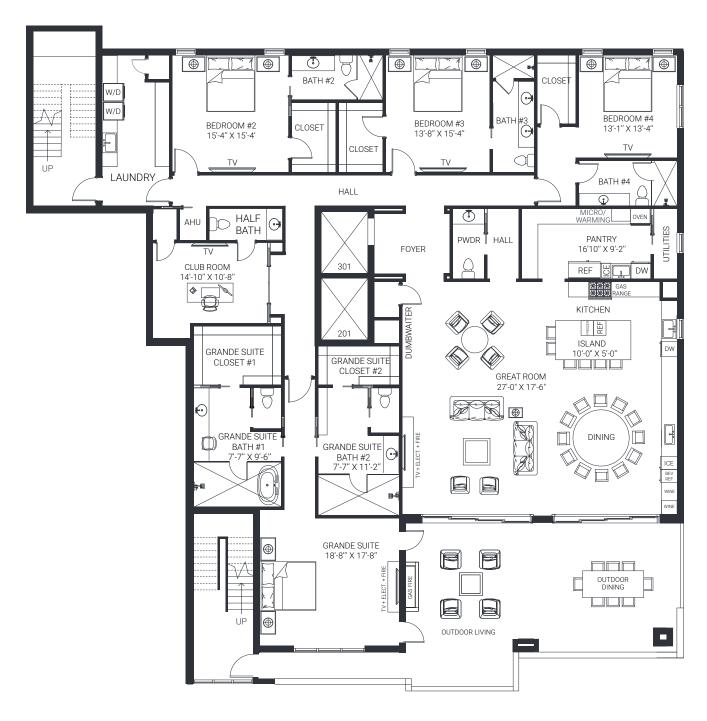

| Main Living Floor      | 4,540 Sq Ft.          |
|------------------------|-----------------------|
| Total Under Air        | 4,540 Sq. Ft.         |
| Garage                 | 986 Sq. Ft.           |
| Main Terrace           | 864 Sq. Ft.           |
| Pool / Rooftop Terrace | 3,365 Sq. Ft.         |
| Total                  | <b>9,755 Sq. F</b> t. |