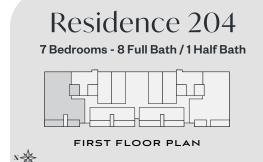

state is a significant decision. Developer makes no representations oncerning any potential for future profit any future appreciation in value, any income potential, tax advantages, depreciation or investment potential regarding acquiring a unit, nor any monetary of financial advantages related to same. No statements or representations are made regarding thee conomic or tax benefits to be derived, if any, by buyer from acquiring and/or owning a unit. This project is being developed by TAG331, LLC. Purchasers shall look solely to developer with respect to any and all matters relating to the marketing and/or development of the condominium and with respect to the sales of units in the condominium. All images and designs depicted herein are artist sonceptual renderings.



























 1st Floor
 2,455 Sq Ft. (A/C)

 Main Living Floor
 4,216 Sq. Ft.

 Total Under Air
 6,671 Sq. Ft.

 Garage
 1,470 Sq. Ft.

 Terrace / Pool Area
 1,437 Sq. Ft.

 Garden Area
 427 Sq. Ft.

 Total
 10,005 Sq. Ft.





ORAL REPRESENTATIONS CANNOT BE RELIED UPON AS CORRECTLY STATING REPRESENTATIONS OF THE DEVELOPER. FOR CORRECT REPRESENTATIONS, MAKE REFERENCE TO THIS BROCHURE AND TO THE DOCUMENT SREGULIRED BY SECTION 718.503,FLORIDA STATUTES, TO BEFURNISHED BY A DEVELOPER TO A BUYER OR LESSEE. These materials are not intended to be an offer to sell, or solicitation to buy a unit in the condominium and no stem the self-gradient of the condominium and no stem that any solicitation, offer or sale of a unit in the condominium be made in the prospectus (offering circular) for the condominium an