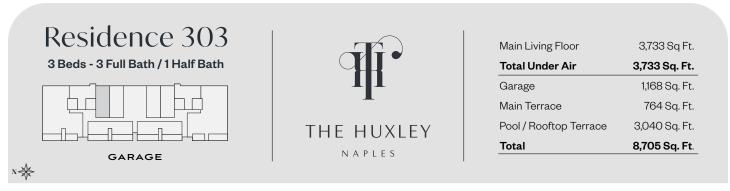

| Main Living Floor      | 4,540 Sq Ft.  |
|------------------------|---------------|
| Total Under Air        | 4,540 Sq. Ft. |
| Garage                 | 986 Sq. Ft.   |
| Main Terrace           | 864 Sq. Ft.   |
| Pool / Rooftop Terrace | 3,365 Sq. Ft. |
| Total                  | 9,755 Sq. Ft. |