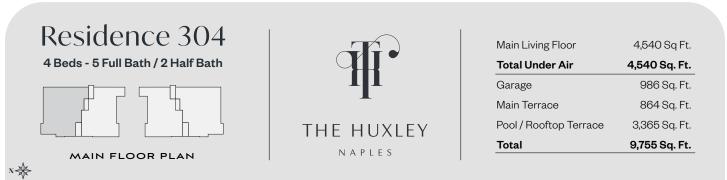

| Main Living Floor      | 4,540 Sq Ft.          |
|------------------------|-----------------------|
| Total Under Air        | 4,540 Sq. Ft.         |
| Garage                 | 986 Sq. Ft.           |
| Main Terrace           | 864 Sq. Ft.           |
| Pool / Rooftop Terrace | 3,365 Sq. Ft.         |
| Total                  | <b>9,755 Sq. F</b> t. |

| Main Living Floor      | 4,540 Sq Ft.  |
|------------------------|---------------|
| Total Under Air        | 4,540 Sq. Ft. |
| Garage                 | 986 Sq. Ft.   |
| Main Terrace           | 864 Sq. Ft.   |
| Pool / Rooftop Terrace | 3,365 Sq. Ft. |
| Total                  | 9,755 Sq. Ft. |