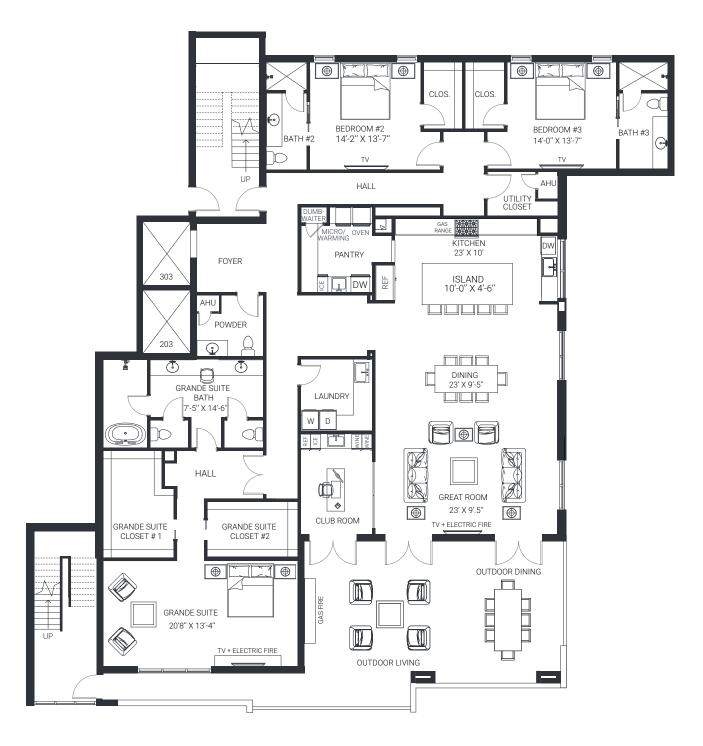

mic or tax benefits to be derived, if any, by buyer from acquiring and/or owning a unit. This project is being developed by TAG331, LLC. Purchasers shall look solely to developer with respect to any and all matters relating to the marketing and/or development of the condominium and with respect to the sales of units in the condominium. All images and designs depicted herein are artist sonceptual renderings.







| Main Living Floor      | 4,540 Sq Ft.          |
|------------------------|-----------------------|
| Total Under Air        | 4,540 Sq. Ft.         |
| Garage                 | 986 Sq. Ft.           |
| Main Terrace           | 864 Sq. Ft.           |
| Pool / Rooftop Terrace | 3,365 Sq. Ft.         |
| Total                  | <b>9,755 Sq. F</b> t. |







































| Main Living Floor      | 4,540 Sq Ft.  |
|------------------------|---------------|
| Total Under Air        | 4,540 Sq. Ft. |
| Garage                 | 986 Sq. Ft.   |
| Main Terrace           | 864 Sq. Ft.   |
| Pool / Rooftop Terrace | 3,365 Sq. Ft. |
| Total                  | 9,755 Sq. Ft. |





ORAL REPRESENTATIONS CANNOT BE RELIED UPON AS CORRECTLY STATING REPRESENTATIONS OF THE DEVELOPER. FOR CORRECT REPRESENTATIONS, MAKE REFERENCE TO THIS BROCHURE AND TO THE DOCUMENTS RESULTED TYPE SECTION 718.503, FLORIDAS TATUTES, TO BEFLURNISHED BY A DEVELOPER TO A BUYER OR LESSEE. These materials are not intended to be an offer to sell, or solicitation to buy a unit in the condominium and no statements should be relied upon unless made in the prospectus of in the applicable p