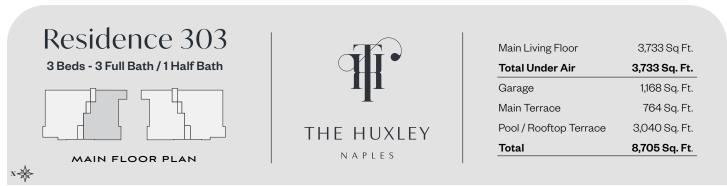

| Main Living Floor      | 4,540 Sq Ft.          |
|------------------------|-----------------------|
| Total Under Air        | 4,540 Sq. Ft.         |
| Garage                 | 986 Sq. Ft.           |
| Main Terrace           | 864 Sq. Ft.           |
| Pool / Rooftop Terrace | 3,365 Sq. Ft.         |
| Total                  | <b>9,755 Sq. F</b> t. |

| Main Living Floor      | 4,540 Sq Ft.  |
|------------------------|---------------|
| Total Under Air        | 4,540 Sq. Ft. |
| Garage                 | 986 Sq. Ft.   |
| Main Terrace           | 864 Sq. Ft.   |
| Pool / Rooftop Terrace | 3,365 Sq. Ft. |
| Total                  | 9,755 Sq. Ft. |