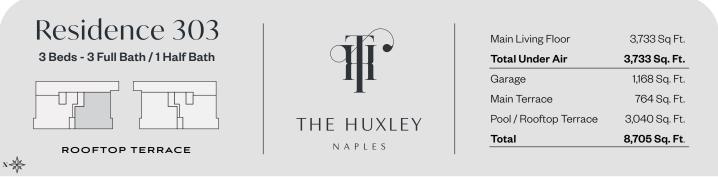

| Main Living Floor      | 4,540 Sq Ft.          |
|------------------------|-----------------------|
| Total Under Air        | 4,540 Sq. Ft.         |
| Garage                 | 986 Sq. Ft.           |
| Main Terrace           | 864 Sq. Ft.           |
| Pool / Rooftop Terrace | 3,365 Sq. Ft.         |
| Total                  | <b>9,755 Sq. F</b> t. |

| Main Living Floor      | 4,540 Sq Ft.  |
|------------------------|---------------|
| Total Under Air        | 4,540 Sq. Ft. |
| Garage                 | 986 Sq. Ft.   |
| Main Terrace           | 864 Sq. Ft.   |
| Pool / Rooftop Terrace | 3,365 Sq. Ft. |
| Total                  | 9,755 Sq. Ft. |